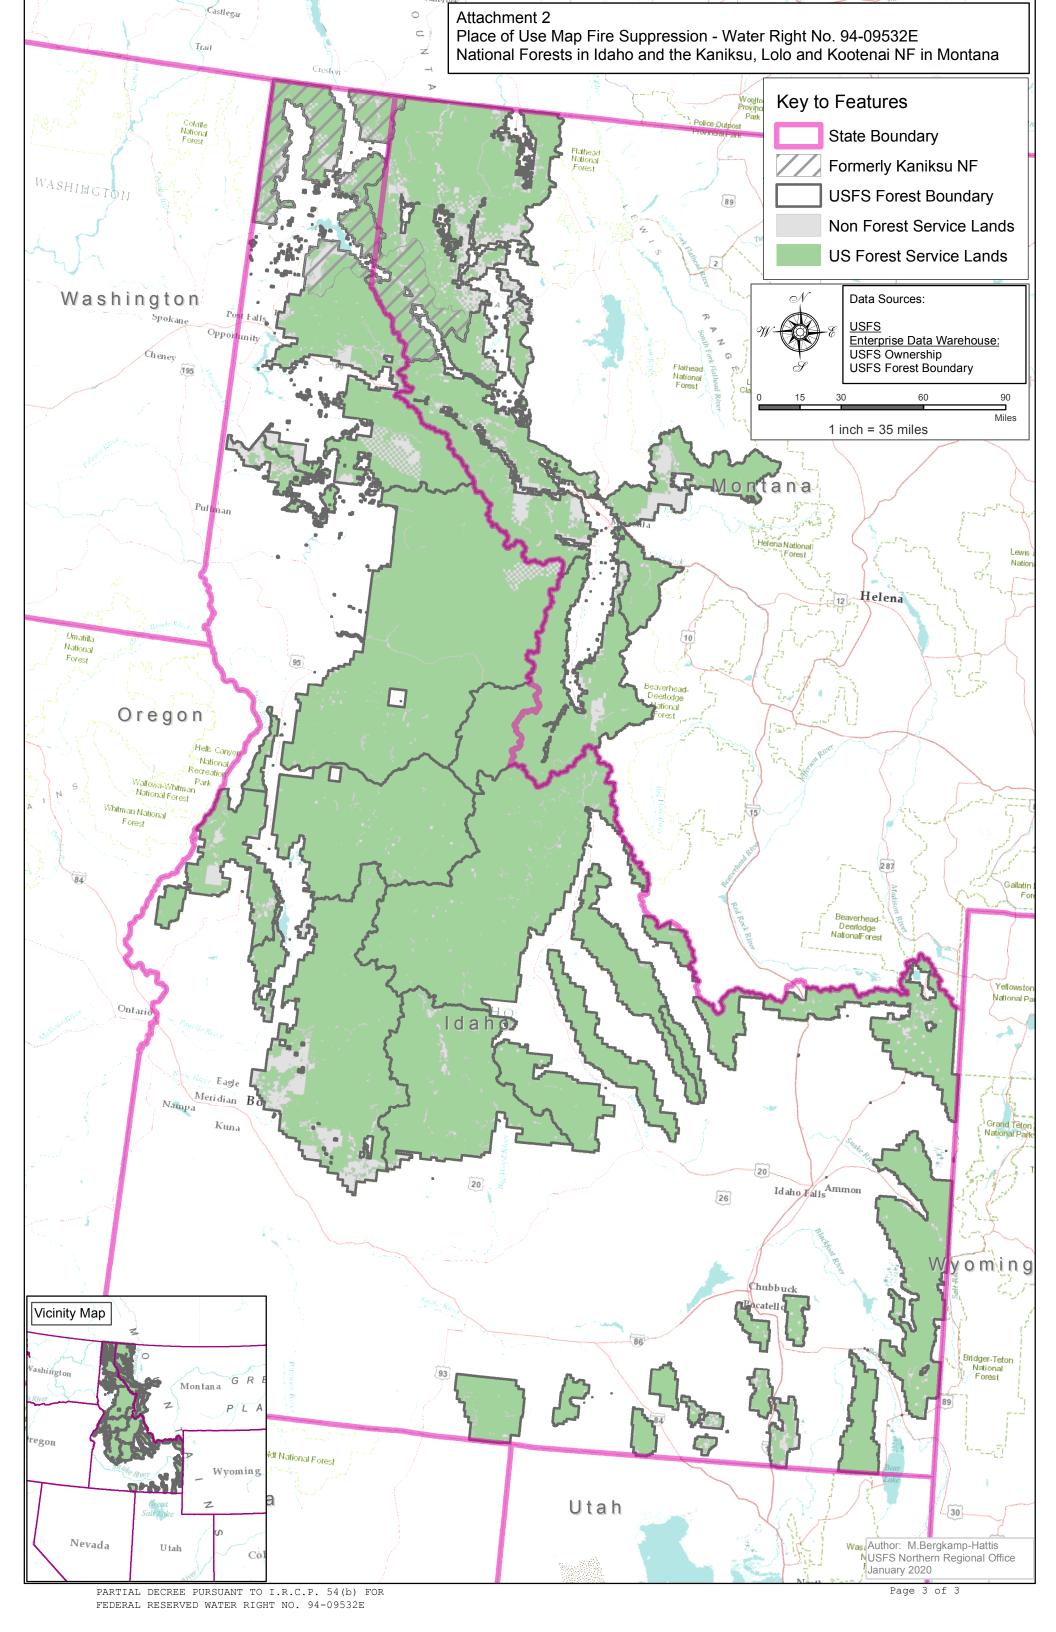

Administrative-Fire Suppression 01/01 - 12/31

PLACE OF USE: National Forests in Idaho and the Kaniksu, Lolo and Kootenai National Forests in

Montana.

See Attachment 2.

OTHER PROVISIONS NECESSARY FOR DEFINITON OR ADMINISTRATION OF THIS WATER RIGHT: